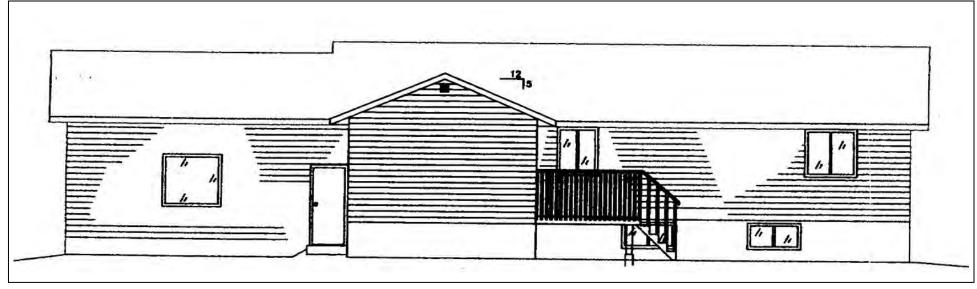

Ontario Building Code 9.6.6 and Ontario Building Code 9.7.6.1 respectively relating to Resistance to Forced Entry.
- All guards to comply with Ontario Building Code 9.6.6.
- Roof verification to be at least 1/300th of insulated ceiling area see Ontario Building Code 9.19.1
- Attic access to be 500 x 700 min (20" x 28") and be insulated and weather stripped see Ontario Building Code 9.25.5.5.
- Windows shall conform to the requirements for window ratings A1, B1 and C1 in CAN/CSA-A440-M "windows"
- Spans of framing members have been assessed on the basis of the "Spruce-Pine-Fir" designations. Lesser spans may apply with other Grading designations.
- Interior and Exterior Handrails and Guards shall comply with Section 9.8 of the Ontario Building Code.

















NONDERFULLY UNEXPECTED