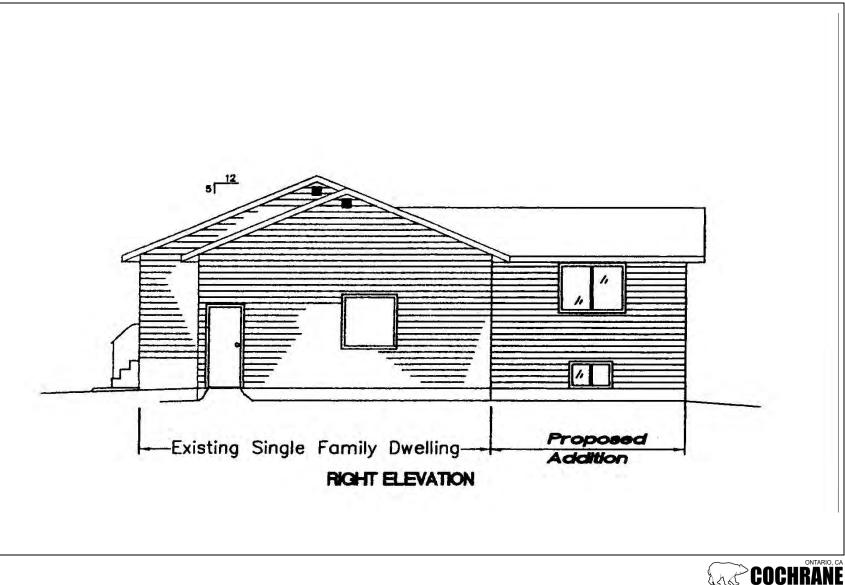

meet the requirements of Ontario Building Code 9.6.6 and Ontario Building Code 9.7.6.1 respectively relating to Resistance to Forced Entry.
- All guards to comply with Ontario Building Code 9.6.6.
- Roof verification to be at least 1/300th of insulated ceiling area see Ontario Building Code 9.19.1
- Attic access to be 500 x 700 min (20" x 28") and be insulated and weather stripped see Ontario Building Code 9.25.5.5.
- Windows shall conform to the requirements for window ratings A1, B1 and C1 in CAN/CSA-A440-M "windows"
- Spans of framing members have been assessed on the basis of the "Spruce-Pine-Fir" designations. Lesser spans may apply with other Grading designations.
- Interior and Exterior Handrails and Guards shall comply with Section 9.8 of the Ontario Building Code.

















NONDERFULLY UNEXPECTED