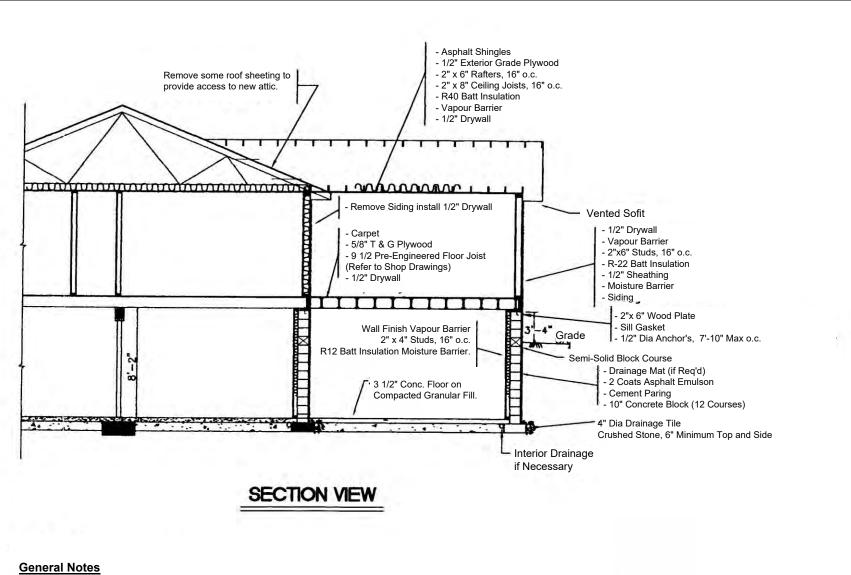

- Doors and windows shall meet the requirements of Ontario Building Code 9.6.6 and Ontario Building Code 9.7.6.1 respectively relating to Resistance to Forced Entry.
- All guards to comply with Ontario Building Code 9.6.6.
- Roof verification to be at least 1/300th of insulated ceiling area see Ontario Building Code 9.19.1
- Attic access to be 500 x 700 min (20" x 28") and be insulated and weather stripped see Ontario Building Code 9.25.5.5.
- Windows shall conform to the requirements for window ratings A1, B1 and C1 in CAN/CSA-A440-M "windows"
- Spans of framing members have been assessed on the basis of the "Spruce-Pine-Fir" designations. Lesser spans may apply with other Grading designations.
- Interior and Exterior Handrails and Guards shall comply with Section 9.8 of the Ontario Building Code.