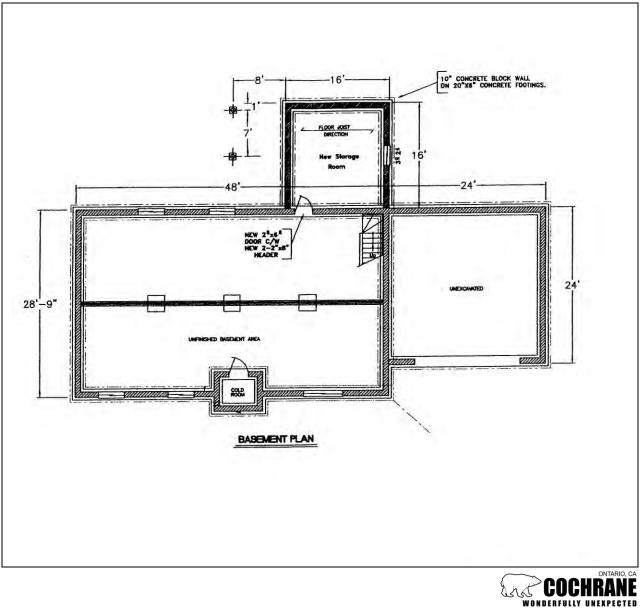

shall meet the requirements of Ontario Building Code 9.6.6 and Ontario Building Code 9.7.6.1 respectively relating to Resistance to Forced Entry.
- All guards to comply with Ontario Building Code 9.6.6.
- Roof verification to be at least 1/300th of insulated ceiling area see Ontario Building Code 9.19.1
- Attic access to be 500 x 700 min (20" x 28") and be insulated and weather stripped see Ontario Building Code 9.25.5.5.
- Windows shall conform to the requirements for window ratings A1, B1 and C1 in CAN/CSA-A440-M "windows"
- Spans of framing members have been assessed on the basis of the "Spruce-Pine-Fir" designations. Lesser spans may apply with other Grading designations.
- Interior and Exterior Handrails and Guards shall comply with Section 9.8 of the Ontario Building Code.

















NONDERFULLY UNEXPECTED