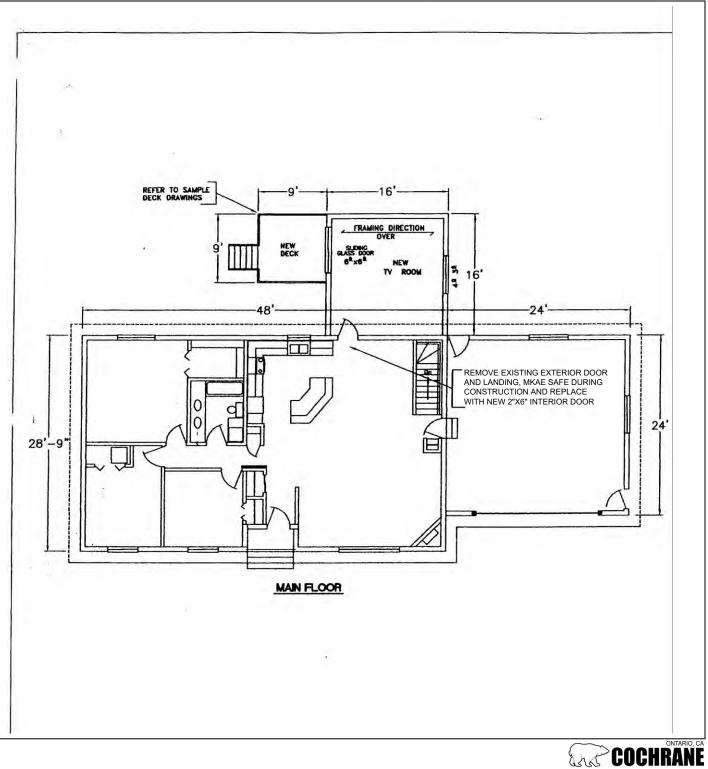

dows shall meet the requirements of Ontario Building Code 9.6.6 and Ontario Building Code 9.7.6.1 respectively relating to Resistance to Forced Entry.
- All guards to comply with Ontario Building Code 9.6.6.
- Roof verification to be at least 1/300th of insulated ceiling area see Ontario Building Code 9.19.1
- Attic access to be 500 x 700 min (20" x 28") and be insulated and weather stripped see Ontario Building Code 9.25.5.5.
- Windows shall conform to the requirements for window ratings A1, B1 and C1 in CAN/CSA-A440-M "windows"
- Spans of framing members have been assessed on the basis of the "Spruce-Pine-Fir" designations. Lesser spans may apply with other Grading designations.
- Interior and Exterior Handrails and Guards shall comply with Section 9.8 of the Ontario Building Code.

















NONDERFULLY UNEXPECTED