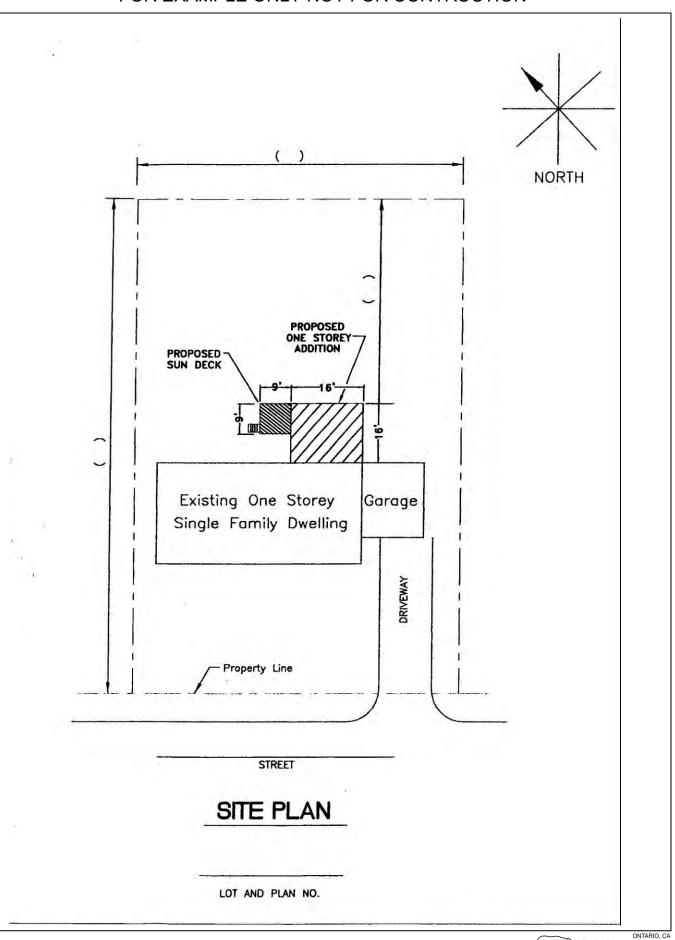

rio Building Code 9.6.6 and Ontario Building Code 9.7.6.1 respectively relating to Resistance to Forced Entry.
- All guards to comply with Ontario Building Code 9.6.6.
- Roof verification to be at least 1/300th of insulated ceiling area see Ontario Building Code 9.19.1
- Attic access to be 500 x 700 min (20" x 28") and be insulated and weather stripped see Ontario Building Code 9.25.5.5.
- Windows shall conform to the requirements for window ratings A1, B1 and C1 in CAN/CSA-A440-M "windows"
- Spans of framing members have been assessed on the basis of the "Spruce-Pine-Fir" designations. Lesser spans may apply with other Grading designations.
- Interior and Exterior Handrails and Guards shall comply with Section 9.8 of the Ontario Building Code.

















NONDERFULLY UNEXPECTED