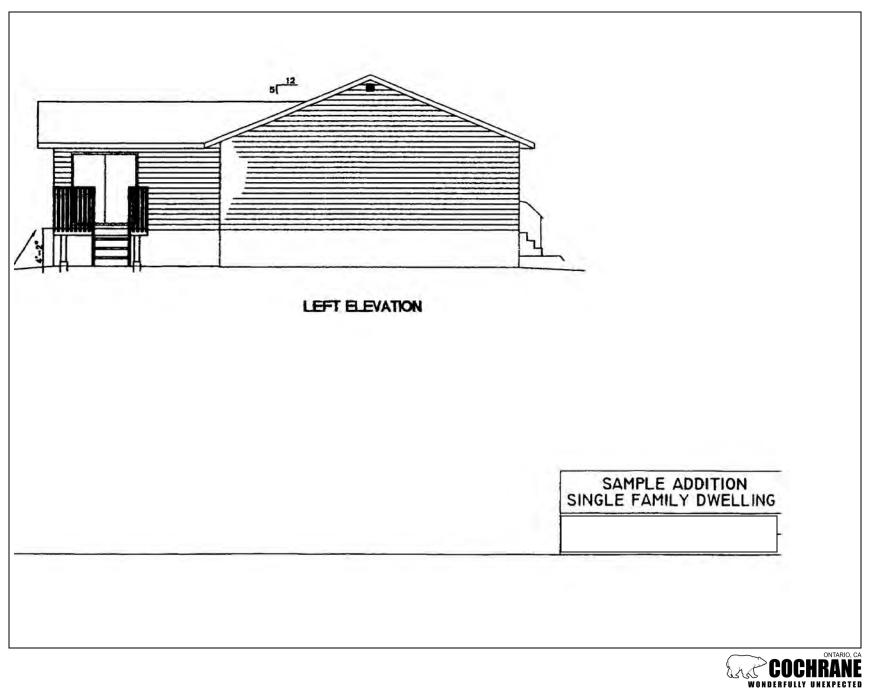

ll meet the requirements of Ontario Building Code 9.6.6 and Ontario Building Code 9.7.6.1 respectively relating to Resistance to Forced Entry.
- All guards to comply with Ontario Building Code 9.6.6.
- Roof verification to be at least 1/300th of insulated ceiling area see Ontario Building Code 9.19.1
- Attic access to be 500 x 700 min (20" x 28") and be insulated and weather stripped see Ontario Building Code 9.25.5.5.
- Windows shall conform to the requirements for window ratings A1, B1 and C1 in CAN/CSA-A440-M "windows"
- Spans of framing members have been assessed on the basis of the "Spruce-Pine-Fir" designations. Lesser spans may apply with other Grading designations.
- Interior and Exterior Handrails and Guards shall comply with Section 9.8 of the Ontario Building Code.

















NONDERFULLY UNEXPECTED